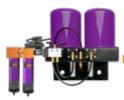

# TSUNAMI **COMPRESSED AIR SOLUTIONS™**

PURE-5 SERIES WITH 20 SERIES PRE-FILTRATION

# **DRYING**

Tsunami Regenerative Air Dryers are designed to be compatible with any spray foam rig. Our systems are built as complete packages and are wallmountable to eliminate wasted floor space used for bulky equipment.

Tsunami systems self-regenerate to ensure ultra clean, dry air. Approximately every two minutes, a controlled signal forces an internal piston to shift. The shift in the piston redirects airflow through the opposite canister(s) while simultaneously back-flowing a small amount of dry air through the previously utilized tower; it's like changing out desiccant every two minutes!