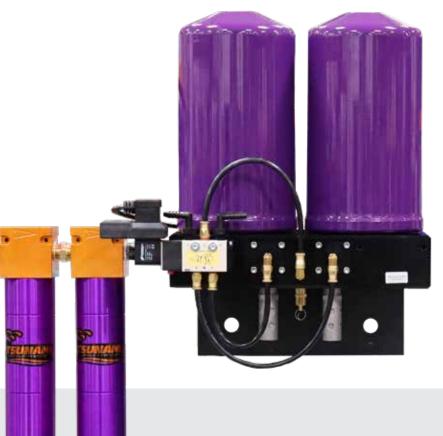

# **DRYING**

Tsunami Regenerative Air Dryers are designed to be compatible with any spray foam rig. Our systems are built as complete packages and are wallmountable to eliminate wasted floor space used for bulky equipment.

Tsunami systems self-regenerate to ensure ultra clean, dry air. Approximately every two minutes, a controlled signal forces an internal piston to shift. The shift in the piston redirects airflow through the opposite canister(s) while simultaneously back-flowing a small amount of dry air through the previously utilized tower; it's like changing out desiccant every two minutes!

# **FILTRATION**

Tsunami filters are built for the unavoidable surges ordinary filters can't handle. All units are machined from the highest quality materials and anodized inside and out to ensure long-lasting durability against trapped contaminates. Filters and filtration packages are sequenced in the following order:

**STAGE 1:** The Tsunami Water Separator removes water and up to 1 quart per minute & filters particulate down to 10 micron.

STAGE 2: Oil Coalescing Filters removes oil aerosols down to .001 ppm & traps particulates down to .01 micron.

STAGE 3: The Activated Carbon Filter removes oil vapor down to .003