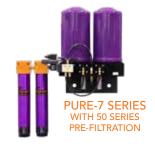

# AIR DRYERS

| MAX FLOW | DESCRIPTION          | ITEM #     |
|----------|----------------------|------------|
| 15 CFM   | Pure-5 Series Dryer  | 21999-1105 |
| 25 CFM   | Pure-7 Series Dryer  | 21999-1140 |
| 40 CFM   | Pure-10 Series Dryer | 21999-1010 |
| 80 CFM   | Pure-20 Series Dryer | 21999-1020 |

# **DRYING**

Tsunami Regenerative Air Dryers are designed to be compatible with any spray foam rig. Our systems are built as complete packages and are wallmountable to eliminate wasted floor space used for bulky equipment.

Tsunami systems self-regenerate to ensure ultra clean, dry air. Approximately every two minutes, a controlled signal forces an internal piston to shift. The shift in the piston redirects airflow through the opposite canister(s) while simultaneously back-flowing a small amount of dry air through the previously utilized tower; it's like changing out desiccant every two minutes!