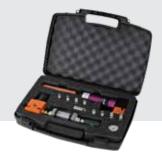

## **UNSURE OF YOUR AIR QUALITY?**

Tsunami Air Monitoring Equipment provides the ability to verify that your air system is supplying the quality of compressed required for the application.

Kit includes:

- Digital Humidity & Dew Point Monitor
- CFM Flow Meter
- Foam-fitted Case

FOR MORE INFORMATION ON TSUNAMI