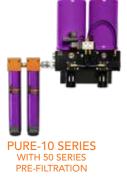

# AIR DRYERS

| MAX FLOW | DESCRIPTION          | ITEM #     |
|----------|----------------------|------------|
| 15 CFM   | Pure-5 Series Dryer  | 21999-1105 |
| 25 CFM   | Pure-7 Series Dryer  | 21999-1140 |
| 40 CFM   | Pure-10 Series Dryer | 21999-1010 |
| 80 CFM   | Pure-20 Series Dryer | 21999-1020 |

# **DRYING**

Tsunami Regenerative Air Dryers are designed to be compatible with any spray foam rig. Our systems are built as complete packages and are wallmountable to eliminate wasted floor space used for bulky equipment.

Tsunami systems self-regenerate to ensure ultra clean, dry air. Approximately every two minutes, a controlled signal forces an internal piston to shift. The shift in the piston redirects airflow through the opposite canister(s) while simultaneously back-flowing a small amount of dry air through the previously utilized tower; it's like changing out desiccant every two minutes!