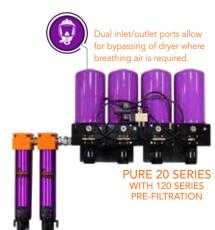

#### ADVANCED RESPIRATORY PROTECTION

Tsunami Breathing Air Panels are the optimal soltuion when Grade D breathing air is required. The complete system includes:

- 3-Stage filtration system
- Carbon monixide alarm
- CO monitor calibration with Autocal®

# AIR DRYERS

| MAX FLOW | DESCRIPTION          | ITEM #     |
|----------|----------------------|------------|
| 15 CFM   | Pure-5 Series Dryer  | 21999-1105 |
| 25 CFM   | Pure-7 Series Dryer  | 21999-1140 |
| 40 CFM   | Pure-10 Series Dryer | 21999-1010 |
| 80 CFM   | Pure-20 Series Dryer | 21999-1020 |

# **DRYING**

Tsunami Regenerative Air Dryers are designed to be compatible with any spray foam rig. Our systems are built as complete packages and are wallmountable to eliminate wasted floor space used for bulky equipment.

Tsunami systems self-regenerate to ensure ultra clean, dry air. Approximately every two minutes, a controlled signal forces an internal piston to shift. The shift in the piston redirects airflow through the opposite canister(s) while simultaneously back-flowing a small amount of dry air through the previously utilized tower; it's like changing out desiccant every two minutes!